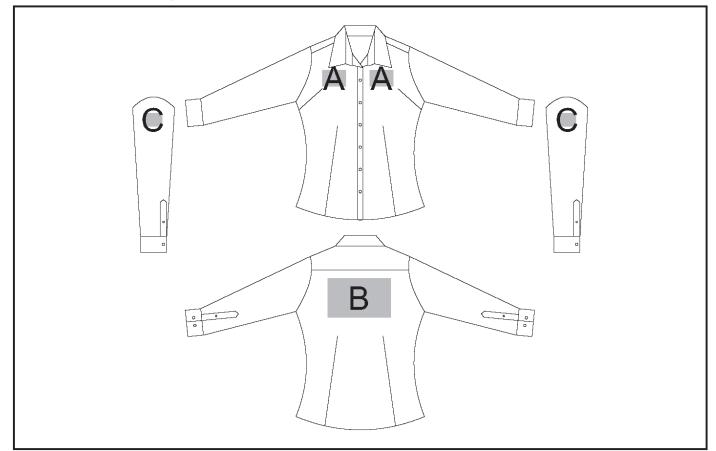

## **Branding Options:**

#### **Position A**

- 1. Embroidery (EM-CLOTHING) N/A Size: 90mm wide x 90mm high
- 2. Screen Print (SC) 6 Colours Size: 50mm wide x 50mm high
- 3. Digital Transfer Clothing A6 (DTC-A6) Full Colour Size: 90mm wide x 90mm high
  - 4. Silicone Coming soon (STP-A) N/A Size: 30mm wide x 30mm high
- 5. Silicone Coming soon (STP-B) N/A Size: 50mm wide x 50mm high
- 6. Silicone Coming soon (STP-C) N/A Size: 80mm wide x 80mm high
- 7. Silicone Coming soon (STP-D) N/A Size: 90mm wide x 40mm high

#### **Position C**

- 1. Embroidery (EM-CLOTHING) N/A Size: 50mm wide x 50mm high
- 2. Screen Print (SC) 6 Colours Size: 60mm wide x 60mm high
- 3. Digital Transfer Clothing A6 (DTC-A6) Full Colour Size: 50mm wide x 50mm high
- 4. Silicone Coming soon (STP-A) N/A Size: 30mm wide x 30mm high
- 5. Silicone Coming soon (STP-B) N/A Size: 50mm wide x 50mm high
- 6. Silicone Coming soon (STP-C) N/A Size: 80mm wide x 80mm high

#### **Position B**

- 1. Embroidery (EM-CLOTHING) N/A Size: 240mm wide x 150mm high
- 2. Screen Print (SC) 6 Colours Size: 240mm wide x 150mm high
- 3. Digital Transfer Clothing A6 (DTC-A6) Full Colour Size: 105mm wide x 148mm high
- 4. Digital Transfer Clothing A5 (DTC-A5) Full Colour Size: 210mm wide x 148mm high
- 5. Silicone Coming soon (STP-A) N/A Size: 30mm wide x 30mm high
- 6. Silicone Coming soon (STP-B) N/A Size: 50mm wide x 50mm high
- 7. Silicone Coming soon (STP-C) N/A Size: 80mm wide x 80mm high
- 8. Silicone Coming soon (STP-D) N/A Size: 120mm wide x 40mm high